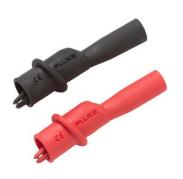

## **Key features**

- Set of two slide-on alligator clips (red, black)
- Compatible with 4 mm banana plugs and test leads, such as the Fluke TL221, TL222 and TL224
- Insulated alligator clip jaws provide an 8 mm opening with flexible boots
- Safety rating: CAT IV 600 V, CAT III 1000 V, 10 A
- One year warranty

## Product overview: Fluke AC173 Alligator Clip Set

Modular clips are used with modular test leads and provides the flexibility to configure leads to the individual needs. The AC173 Alligator Clip set has slide-on alligator clips (red, black) compatible with test leads having 4 mm banana plugs, such as Fluke TL221, TL222 and TL224. Insulated alligator clip jaws provide an 8 mm opening with flexible boots.