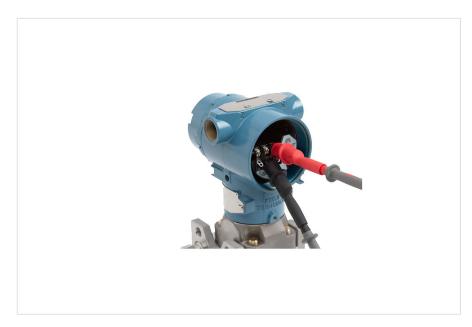

## Product overview: Fluke AC173 Alligator Clip Set

Modular clips are used with modular test leads and provides the flexibility to configure leads to the individual needs. The AC173 Alligator Clip set has slide-on alligator clips (red, black) compatible with test leads having 4 mm banana plugs, such as Fluke TL221, TL222 and TL224. Insulated alligator clip jaws provide an 8 mm opening with flexible boots.